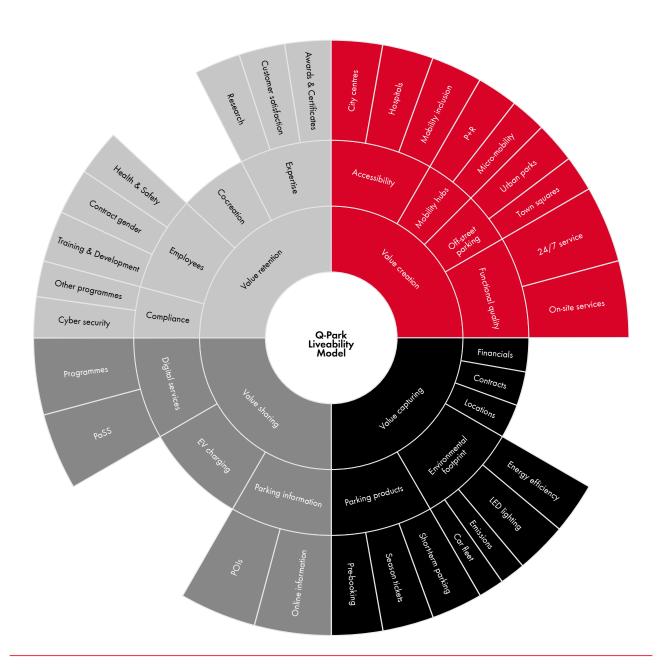

#### **Q-Park Liveability Model**

The Q-Park Liveability Model (QLM) is the overarching strategic model for Q-Park's CSR activities, through which we can steer our business to create value for our stakeholders and society. We seek to improve the liveability and sustainability of cities through our policies and activities.

We first developed the QLM in 2015 and have structured our CSR reporting around this. In 2020 we have updated our Liveability Model to incorporate new and changed priorities as identified in our 2020 materiality analysis.

We have developed a visual to communicate our CSR focus areas in a clear and simple manner. It has three layers:

 Values: The inner layer is the strategic layer with the four core values. All values are equal and provide a balanced and integrated 360° view on our business impacts.

- a. Value creation
- b. Value capturing
- c. Value sharing
- d. Value retention
- Critical Success Factors: The second layer is the tactical layer and shows the critical success factors (CSF) in which Q-Park must excel.
- Key Performance Indicators: The third layer is the operational layer for which we have defined key performance indicators (KPI). Where this layer is missing, there will be qualitative reporting on the CSF.

### **Q-Park Liveability Model**

The sunburst chart is interactive. To read about a particular CSF or KPI and see our results, click on a segment to jump directly to that part of the report. This feature is only available in the online version.